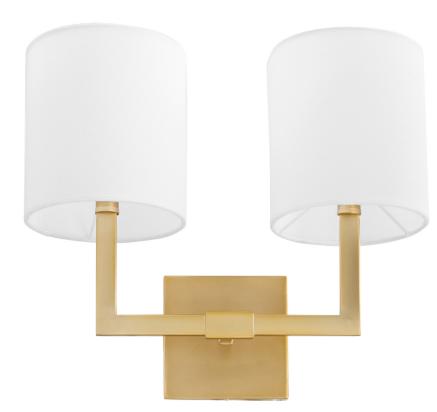

## BOLERO

5377-2-80 BOLERO 2 Light Wall Mount

Project:

| DETAILS            |                 |
|--------------------|-----------------|
| FINISH:            | Aged Brass      |
| MATERIALS:         | Iron and Fabric |
| DIFFUSER MATERIAL: | Linen           |
| LOCATION:          | Damp Listed     |

## **PRODUCT DETAILS:**

Aged brass, linen shades, and angular frames for the aesthetic of the Bolero series of transitional fixtures. A square backplate supports a slim, rectangular arm angled at 90 degrees in the Bolero wall mounts. Smooth linen shades conceal candelabra lights. Choose from a 1-light or 2-light configuration.